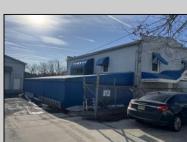

## COMMENTS

INVESTMENT SALE - REAL ESTATE ONLY. 3 existing tenanted buildings. Total area approximately 8,400+/- sf. Long time tenant with a 5 year lease option. Fully improved on 0.63+/-acres. 175+/- feet of street frontage. Ample parking on site. Building for production ad storage with a drive in loading door. Near Sea Isle ice production facility. Rte. 550 connects directly to Rte. 9 servicing Cape May County and Shore Points. Business is NOT for sale.