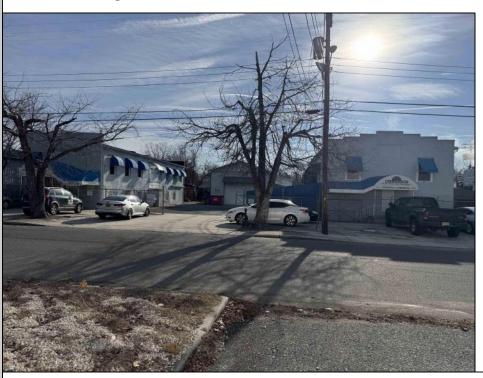

## COMMENTS

INVESTMENT SALE - REAL ESTATE ONLY. 3 existing tenanted buildings. Total area approximately 8,400+/- sf. Long time tenant with a 5 year lease option. Fully improved on 0.63+/-acres. 175+/- feet of street frontage. Ample parking on site. Building for production ad storage with a drive in loading door. Near Sea Isle ice production facility. Rte. 550 connects directly to Rte. 9 servicing Cape May County and Shore Points. Business is NOT for sale.