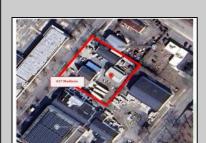

Berger Realty, Inc 1330 Bay Avenue Ocean City, NJ 08226 609-391-1330/609-391-1300

417 Madison Woodbine Borough, NJ 08270

Asking \$395,000.00

## COMMENTS

INVESTMENT SALE - REAL ESTATE ONLY. 3 existing tenanted buildings. Total area approximately 8,400+/- sf. Long time tenant with a 5 year lease option. Fully improved on 0.63+/-acres. 175+/- feet of street frontage. Ample parking on site. Building for production ad storage with a drive in loading door. Near Sea Isle ice production facility. Rte. 550 connects directly to Rte. 9 servicing Cape May County and Shore Points. Business is NOT for sale.