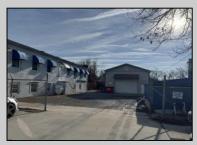

## COMMENTS

INVESTMENT SALE - REAL ESTATE ONLY. 3 existing tenanted buildings. Total area approximately 8,400+/- sf. Long time tenant with a 5 year lease option. Fully improved on 0.63+/-acres. 175+/- feet of street frontage. Ample parking on site. Building for production ad storage with a drive in loading door. Near Sea Isle ice production facility. Rte. 550 connects directly to Rte. 9 servicing Cape May County and Shore Points. Business is NOT for sale.