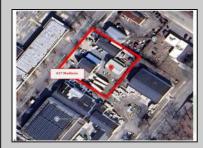

## COMMENTS

INVESTMENT SALE - REAL ESTATE ONLY. 3 existing tenanted buildings. Total area approximately 8,400+/- sf. Long time tenant with a 5 year lease option. Fully improved on 0.63+/acres. 175+/- feet of street frontage. Ample parking on site. Building for production ad storage with a drive in loading door. Near Sea Isle ice production facility. Rte. 550 connects directly to Rte. 9 servicing Cape May County and Shore Points. Business is NOT for sale.