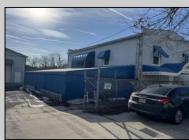

## COMMENTS

INVESTMENT SALE - REAL ESTATE ONLY. 3 existing tenanted buildings. Total area approximately 8,400+/- sf. Long time tenant with a 5 year lease option. Fully improved on 0.63+/acres. 175+/- feet of street frontage. Ample parking on site. Building for production ad storage with a drive in loading door. Near Sea Isle ice production facility. Rte. 550 connects directly to Rte. 9 servicing Cape May County and Shore Points. Business is NOT for sale.