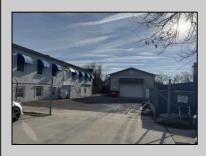

## COMMENTS

INVESTMENT SALE - REAL ESTATE ONLY. 3 existing tenanted buildings. Total area approximately 8,400+/- sf. Long time tenant with a 5 year lease option. Fully improved on 0.63+/acres. 175+/- feet of street frontage. Ample parking on site. Building for production ad storage with a drive in loading door. Near Sea Isle ice production facility. Rte. 550 connects directly to Rte. 9 servicing Cape May County and Shore Points. Business is NOT for sale.