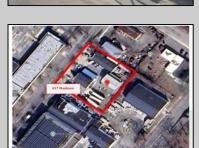

Berger Realty, Inc. 3160 Asbury Avenue Ocean City, NJ 08226 1-877-237-4371 / 609-399-0076 ☑ info@bergerrealty.com

417 Madison Woodbine Borough, NJ 08270

Asking \$395,000.00

## COMMENTS

INVESTMENT SALE - REAL ESTATE ONLY. 3 existing tenanted buildings. Total area approximately 8,400+/- sf. Long time tenant with a 5 year lease option. Fully improved on 0.63+/-acres. 175+/- feet of street frontage. Ample parking on site. Building for production ad storage with a drive in loading door. Near Sea Isle ice production facility. Rte. 550 connects directly to Rte. 9 servicing Cape May County and Shore Points. Business is NOT for sale.