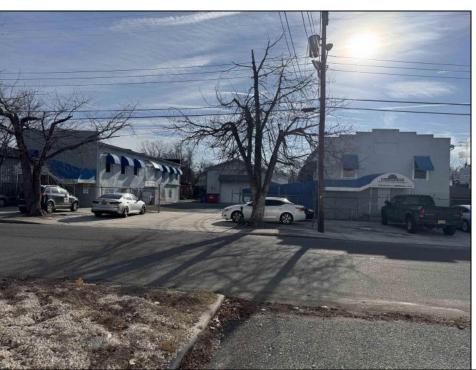

## COMMENTS

INVESTMENT SALE - REAL ESTATE ONLY. 3 existing tenanted buildings. Total area approximately 8,400+/- sf. Long time tenant with a 5 year lease option. Fully improved on 0.63+/-acres. 175+/- feet of street frontage. Ample parking on site. Building for production ad storage with a drive in loading door. Near Sea Isle ice production facility. Rte. 550 connects directly to Rte. 9 servicing Cape May County and Shore Points. Business is NOT for sale.