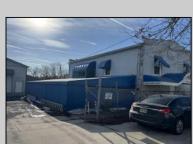

## COMMENTS

INVESTMENT SALE - REAL ESTATE ONLY. 3 existing tenanted buildings. Total area approximately 8,400+/- sf. Long time tenant with a 5 year lease option. Fully improved on 0.63+/-acres. 175+/- feet of street frontage. Ample parking on site. Building for production ad storage with a drive in loading door. Near Sea Isle ice production facility. Rte. 550 connects directly to Rte. 9 servicing Cape May County and Shore Points. Business is NOT for sale.