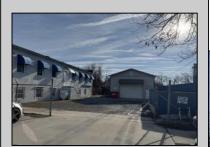

## COMMENTS

INVESTMENT SALE - REAL ESTATE ONLY. 3 existing tenanted buildings. Total area approximately 8,400+/- sf. Long time tenant with a 5 year lease option. Fully improved on 0.63+/-acres. 175+/- feet of street frontage. Ample parking on site. Building for production ad storage with a drive in loading door. Near Sea Isle ice production facility. Rte. 550 connects directly to Rte. 9 servicing Cape May County and Shore Points. Business is NOT for sale.