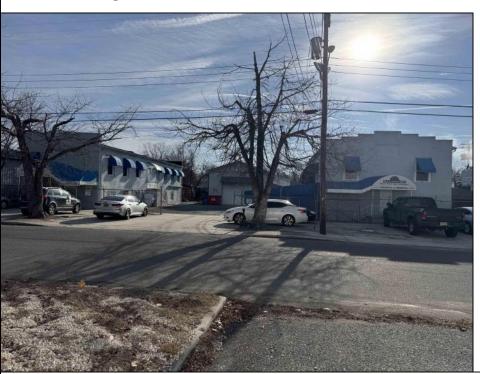

## COMMENTS

INVESTMENT SALE - REAL ESTATE ONLY. 3 existing tenanted buildings. Total area approximately 8,400+/- sf. Long time tenant with a 5 year lease option. Fully improved on 0.63+/-acres. 175+/- feet of street frontage. Ample parking on site. Building for production ad storage with a drive in loading door. Near Sea Isle ice production facility. Rte. 550 connects directly to Rte. 9 servicing Cape May County and Shore Points. Business is NOT for sale.