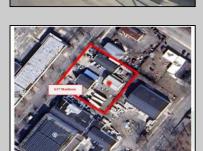

## COMMENTS

INVESTMENT SALE - REAL ESTATE ONLY. 3 existing tenanted buildings. Total area approximately 8,400+/- sf. Long time tenant with a 5 year lease option. Fully improved on 0.63+/-acres. 175+/- feet of street frontage. Ample parking on site. Building for production ad storage with a drive in loading door. Near Sea Isle ice production facility. Rte. 550 connects directly to Rte. 9 servicing Cape May County and Shore Points. Business is NOT for sale.