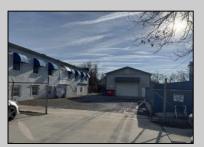

## COMMENTS

INVESTMENT SALE - REAL ESTATE ONLY. 3 existing tenanted buildings. Total area approximately 8,400+/- sf. Long time tenant with a 5 year lease option. Fully improved on 0.63+/-acres. 175+/- feet of street frontage. Ample parking on site. Building for production ad storage with a drive in loading door. Near Sea Isle ice production facility. Rte. 550 connects directly to Rte. 9 servicing Cape May County and Shore Points. Business is NOT for sale.