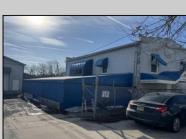

## COMMENTS

INVESTMENT SALE - REAL ESTATE ONLY. 3 existing tenanted buildings. Total area approximately 8,400+/- sf. Long time tenant with a 5 year lease option. Fully improved on 0.63+/-acres. 175+/- feet of street frontage. Ample parking on site. Building for production ad storage with a drive in loading door. Near Sea Isle ice production facility. Rte. 550 connects directly to Rte. 9 servicing Cape May County and Shore Points. Business is NOT for sale.