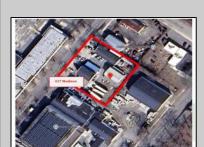

## COMMENTS

INVESTMENT SALE - REAL ESTATE ONLY. 3 existing tenanted buildings. Total area approximately 8,400+/- sf. Long time tenant with a 5 year lease option. Fully improved on 0.63+/-acres. 175+/- feet of street frontage. Ample parking on site. Building for production ad storage with a drive in loading door. Near Sea Isle ice production facility. Rte. 550 connects directly to Rte. 9 servicing Cape May County and Shore Points. Business is NOT for sale.