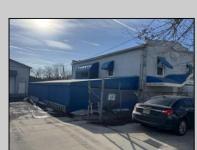

## COMMENTS

INVESTMENT SALE - REAL ESTATE ONLY. 3 existing tenanted buildings. Total area approximately 8,400+/- sf. Long time tenant with a 5 year lease option. Fully improved on 0.63+/-acres. 175+/- feet of street frontage. Ample parking on site. Building for production ad storage with a drive in loading door. Near Sea Isle ice production facility. Rte. 550 connects directly to Rte. 9 servicing Cape May County and Shore Points. Business is NOT for sale.