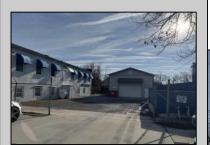

## COMMENTS

INVESTMENT SALE - REAL ESTATE ONLY. 3 existing tenanted buildings. Total area approximately 8,400+/- sf. Long time tenant with a 5 year lease option. Fully improved on 0.63+/-acres. 175+/- feet of street frontage. Ample parking on site. Building for production ad storage with a drive in loading door. Near Sea Isle ice production facility. Rte. 550 connects directly to Rte. 9 servicing Cape May County and Shore Points. Business is NOT for sale.