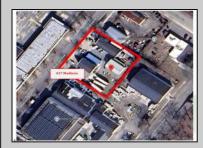

Ocean 17 1670 Boardwalk Ocean City, NJ 08226 609-391-0500 oc17@BergerRealty.com

417 Madison Woodbine Borough, NJ 08270

Asking \$395,000.00

## COMMENTS

INVESTMENT SALE - REAL ESTATE ONLY. 3 existing tenanted buildings. Total area approximately 8,400+/- sf. Long time tenant with a 5 year lease option. Fully improved on 0.63+/acres. 175+/- feet of street frontage. Ample parking on site. Building for production ad storage with a drive in loading door. Near Sea Isle ice production facility. Rte. 550 connects directly to Rte. 9 servicing Cape May County and Shore Points. Business is NOT for sale.