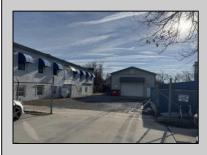

## COMMENTS

INVESTMENT SALE - REAL ESTATE ONLY. 3 existing tenanted buildings. Total area approximately 8,400+/- sf. Long time tenant with a 5 year lease option. Fully improved on 0.63+/acres. 175+/- feet of street frontage. Ample parking on site. Building for production ad storage with a drive in loading door. Near Sea Isle ice production facility. Rte. 550 connects directly to Rte. 9 servicing Cape May County and Shore Points. Business is NOT for sale.