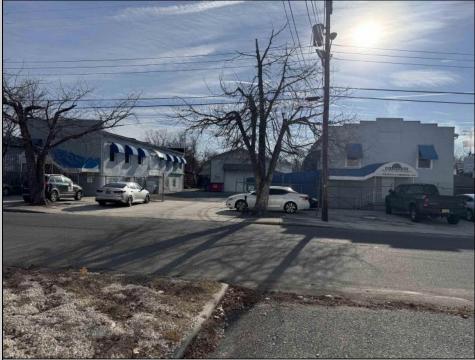

## COMMENTS

INVESTMENT SALE - REAL ESTATE ONLY. 3 existing tenanted buildings. Total area approximately 8,400+/- sf. Long time tenant with a 5 year lease option. Fully improved on 0.63+/acres. 175+/- feet of street frontage. Ample parking on site. Building for production ad storage with a drive in loading door. Near Sea Isle ice production facility. Rte. 550 connects directly to Rte. 9 servicing Cape May County and Shore Points. Business is NOT for sale.