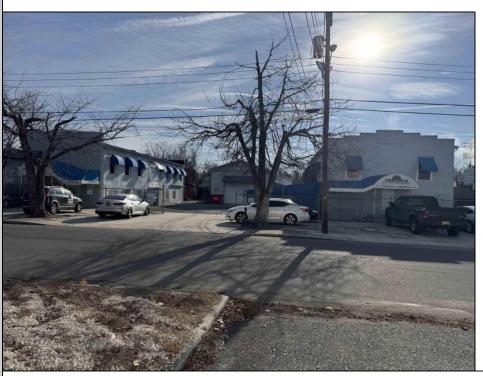

## COMMENTS

INVESTMENT SALE - REAL ESTATE ONLY. 3 existing tenanted buildings. Total area approximately 8,400+/- sf. Long time tenant with a 5 year lease option. Fully improved on 0.63+/acres. 175+/- feet of street frontage. Ample parking on site. Building for production ad storage with a drive in loading door. Near Sea Isle ice production facility. Rte. 550 connects directly to Rte. 9 servicing Cape May County and Shore Points. Business is NOT for sale.