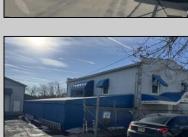

## COMMENTS

INVESTMENT SALE - REAL ESTATE ONLY. 3 existing tenanted buildings. Total area approximately 8,400+/- sf. Long time tenant with a 5 year lease option. Fully improved on 0.63+/acres. 175+/- feet of street frontage. Ample parking on site. Building for production ad storage with a drive in loading door. Near Sea Isle ice production facility. Rte. 550 connects directly to Rte. 9 servicing Cape May County and Shore Points. Business is NOT for sale.