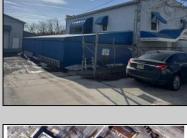

## COMMENTS

INVESTMENT SALE - REAL ESTATE ONLY. 3 existing tenanted buildings. Total area approximately 8,400+/- sf. Long time tenant with a 5 year lease option. Fully improved on 0.63+/acres. 175+/- feet of street frontage. Ample parking on site. Building for production ad storage with a drive in loading door. Near Sea Isle ice production facility. Rte. 550 connects directly to Rte. 9 servicing Cape May County and Shore Points. Business is NOT for sale.