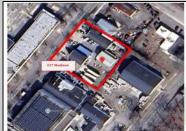

## COMMENTS

INVESTMENT SALE - REAL ESTATE ONLY. 3 existing tenanted buildings. Total area approximately 8,400+/- sf. Long time tenant with a 5 year lease option. Fully improved on 0.63+/acres. 175+/- feet of street frontage. Ample parking on site. Building for production ad storage with a drive in loading door. Near Sea Isle ice production facility. Rte. 550 connects directly to Rte. 9 servicing Cape May County and Shore Points. Business is NOT for sale.