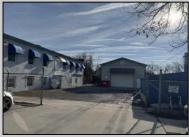

## COMMENTS

INVESTMENT SALE - REAL ESTATE ONLY. 3 existing tenanted buildings. Total area approximately 8,400+/- sf. Long time tenant with a 5 year lease option. Fully improved on 0.63+/-acres. 175+/- feet of street frontage. Ample parking on site. Building for production ad storage with a drive in loading door. Near Sea Isle ice production facility. Rte. 550 connects directly to Rte. 9 servicing Cape May County and Shore Points. Business is NOT for sale.