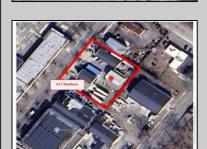

Berger Realty, Inc 1330 Bay Avenue Ocean City, NJ 08226 609-391-1330/609-391-1300

info@bergerrealty.com

output

Description:

mathematical description of the properties of the p

417 Madison Woodbine Borough, NJ 08270

## COMMENTS

INVESTMENT SALE - REAL ESTATE ONLY. 3 existing tenanted buildings. Total area approximately 8,400+/- sf. Long time tenant with a 5 year lease option. Fully improved on 0.63+/-acres. 175+/- feet of street frontage. Ample parking on site. Building for production ad storage with a drive in loading door. Near Sea Isle ice production facility. Rte. 550 connects directly to Rte. 9 servicing Cape May County and Shore Points. Business is NOT for sale.