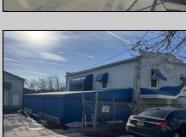

## COMMENTS

INVESTMENT SALE - REAL ESTATE ONLY. 3 existing tenanted buildings. Total area approximately 8,400+/- sf. Long time tenant with a 5 year lease option. Fully improved on 0.63+/-acres. 175+/- feet of street frontage. Ample parking on site. Building for production ad storage with a drive in loading door. Near Sea Isle ice production facility. Rte. 550 connects directly to Rte. 9 servicing Cape May County and Shore Points. Business is NOT for sale.