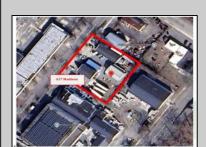

Berger Realty, Inc 1330 Bay Avenue Ocean City, NJ 08226 609-391-1330/609-391-1300

info@bergerrealty.com

output

Description:

mathematical description of the properties of the p

417 Madison Woodbine Borough, NJ 08270

## COMMENTS

INVESTMENT SALE - REAL ESTATE ONLY. 3 existing tenanted buildings. Total area approximately 8,400+/- sf. Long time tenant with a 5 year lease option. Fully improved on 0.63+/-acres. 175+/- feet of street frontage. Ample parking on site. Building for production ad storage with a drive in loading door. Near Sea Isle ice production facility. Rte. 550 connects directly to Rte. 9 servicing Cape May County and Shore Points. Business is NOT for sale.