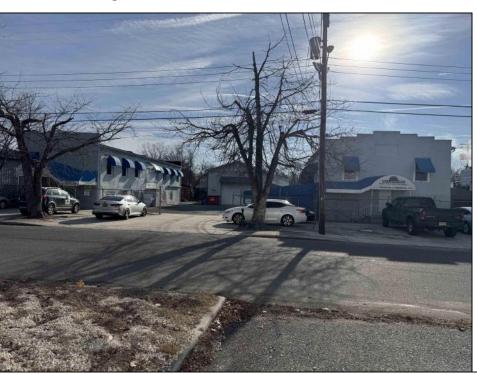

## COMMENTS

INVESTMENT SALE - REAL ESTATE ONLY. 3 existing tenanted buildings. Total area approximately 8,400+/- sf. Long time tenant with a 5 year lease option. Fully improved on 0.63+/-acres. 175+/- feet of street frontage. Ample parking on site. Building for production ad storage with a drive in loading door. Near Sea Isle ice production facility. Rte. 550 connects directly to Rte. 9 servicing Cape May County and Shore Points. Business is NOT for sale.