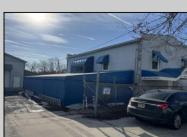

## COMMENTS

INVESTMENT SALE - REAL ESTATE ONLY. 3 existing tenanted buildings. Total area approximately 8,400+/- sf. Long time tenant with a 5 year lease option. Fully improved on 0.63+/-acres. 175+/- feet of street frontage. Ample parking on site. Building for production ad storage with a drive in loading door. Near Sea Isle ice production facility. Rte. 550 connects directly to Rte. 9 servicing Cape May County and Shore Points. Business is NOT for sale.