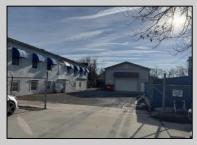

## COMMENTS

INVESTMENT SALE - REAL ESTATE ONLY. 3 existing tenanted buildings. Total area approximately 8,400+/- sf. Long time tenant with a 5 year lease option. Fully improved on 0.63+/-acres. 175+/- feet of street frontage. Ample parking on site. Building for production ad storage with a drive in loading door. Near Sea Isle ice production facility. Rte. 550 connects directly to Rte. 9 servicing Cape May County and Shore Points. Business is NOT for sale.