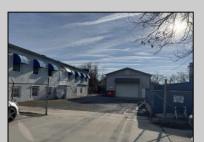

## **COMMENTS**

INVESTMENT SALE - REAL ESTATE ONLY. 3 existing tenanted buildings. Total area approximately 8,400+/- sf. Long time tenant with a 5 year lease option. Fully improved on 0.63+/-acres. 175+/- feet of street frontage. Ample parking on site. Building for production ad storage with a drive in loading door. Near Sea Isle ice production facility. Rte. 550 connects directly to Rte. 9 servicing Cape May County and Shore Points. Business is NOT for sale.