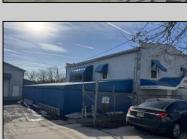

## **COMMENTS**

INVESTMENT SALE - REAL ESTATE ONLY. 3 existing tenanted buildings. Total area approximately 8,400+/- sf. Long time tenant with a 5 year lease option. Fully improved on 0.63+/-acres. 175+/- feet of street frontage. Ample parking on site. Building for production ad storage with a drive in loading door. Near Sea Isle ice production facility. Rte. 550 connects directly to Rte. 9 servicing Cape May County and Shore Points. Business is NOT for sale.