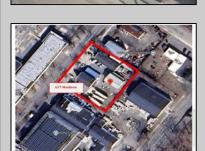

## **COMMENTS**

INVESTMENT SALE - REAL ESTATE ONLY. 3 existing tenanted buildings. Total area approximately 8,400+/- sf. Long time tenant with a 5 year lease option. Fully improved on 0.63+/-acres. 175+/- feet of street frontage. Ample parking on site. Building for production ad storage with a drive in loading door. Near Sea Isle ice production facility. Rte. 550 connects directly to Rte. 9 servicing Cape May County and Shore Points. Business is NOT for sale.