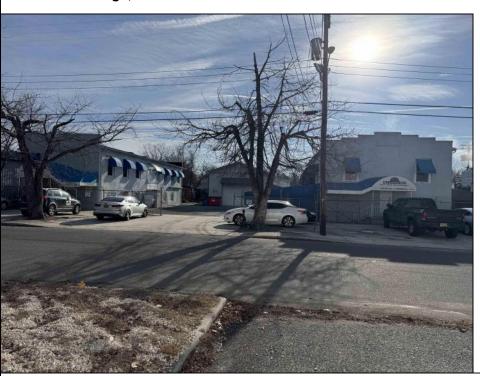

## **COMMENTS**

INVESTMENT SALE - REAL ESTATE ONLY. 3 existing tenanted buildings. Total area approximately 8,400+/- sf. Long time tenant with a 5 year lease option. Fully improved on 0.63+/-acres. 175+/- feet of street frontage. Ample parking on site. Building for production ad storage with a drive in loading door. Near Sea Isle ice production facility. Rte. 550 connects directly to Rte. 9 servicing Cape May County and Shore Points. Business is NOT for sale.