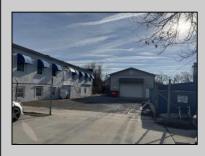

## COMMENTS

INVESTMENT SALE - REAL ESTATE ONLY. 3 existing tenanted buildings. Total area approximately 8,400+/- sf. Long time tenant with a 5 year lease option. Fully improved on 0.63+/acres. 175+/- feet of street frontage. Ample parking on site. Building for production ad storage with a drive in loading door. Near Sea Isle ice production facility. Rte. 550 connects directly to Rte. 9 servicing Cape May County and Shore Points. Business is NOT for sale.