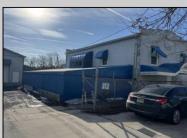

## COMMENTS

INVESTMENT SALE - REAL ESTATE ONLY. 3 existing tenanted buildings. Total area approximately 8,400+/- sf. Long time tenant with a 5 year lease option. Fully improved on 0.63+/acres. 175+/- feet of street frontage. Ample parking on site. Building for production ad storage with a drive in loading door. Near Sea Isle ice production facility. Rte. 550 connects directly to Rte. 9 servicing Cape May County and Shore Points. Business is NOT for sale.