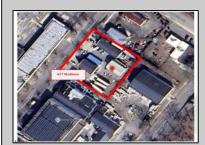

Berger Realty, Inc. 3160 Asbury Avenue Ocean City, NJ 08226 1-877-237-4371 / 609-399-0076 info@bergerrealty.com

info@bergerrealty

417 Madison Woodbine Borough, NJ 08270

Asking \$395,000.00

## **COMMENTS**

INVESTMENT SALE - REAL ESTATE ONLY. 3 existing tenanted buildings. Total area approximately 8,400+/- sf. Long time tenant with a 5 year lease option. Fully improved on 0.63+/acres. 175+/- feet of street frontage. Ample parking on site. Building for production ad storage with a drive in loading door. Near Sea Isle ice production facility. Rte. 550 connects directly to Rte. 9 servicing Cape May County and Shore Points. Business is NOT for sale.