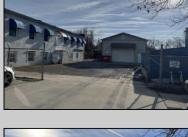

## **COMMENTS**

INVESTMENT SALE - REAL ESTATE ONLY. 3 existing tenanted buildings. Total area approximately 8,400+/- sf. Long time tenant with a 5 year lease option. Fully improved on 0.63+/acres. 175+/- feet of street frontage. Ample parking on site. Building for production ad storage with a drive in loading door. Near Sea Isle ice production facility. Rte. 550 connects directly to Rte. 9 servicing Cape May County and Shore Points. Business is NOT for sale.