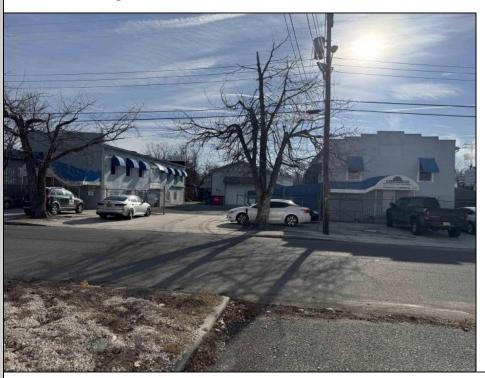

## **COMMENTS**

INVESTMENT SALE - REAL ESTATE ONLY. 3 existing tenanted buildings. Total area approximately 8,400+/- sf. Long time tenant with a 5 year lease option. Fully improved on 0.63+/acres. 175+/- feet of street frontage. Ample parking on site. Building for production ad storage with a drive in loading door. Near Sea Isle ice production facility. Rte. 550 connects directly to Rte. 9 servicing Cape May County and Shore Points. Business is NOT for sale.