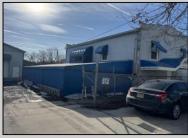

## **COMMENTS**

INVESTMENT SALE - REAL ESTATE ONLY. 3 existing tenanted buildings. Total area approximately 8,400+/- sf. Long time tenant with a 5 year lease option. Fully improved on 0.63+/acres. 175+/- feet of street frontage. Ample parking on site. Building for production ad storage with a drive in loading door. Near Sea Isle ice production facility. Rte. 550 connects directly to Rte. 9 servicing Cape May County and Shore Points. Business is NOT for sale.