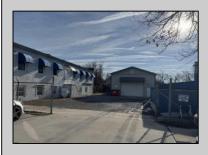

## COMMENTS

INVESTMENT SALE - REAL ESTATE ONLY. 3 existing tenanted buildings. Total area approximately 8,400+/- sf. Long time tenant with a 5 year lease option. Fully improved on 0.63+/acres. 175+/- feet of street frontage. Ample parking on site. Building for production ad storage with a drive in loading door. Near Sea Isle ice production facility. Rte. 550 connects directly to Rte. 9 servicing Cape May County and Shore Points. Business is NOT for sale.