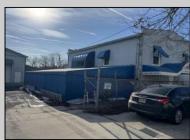

## COMMENTS

INVESTMENT SALE - REAL ESTATE ONLY. 3 existing tenanted buildings. Total area approximately 8,400+/- sf. Long time tenant with a 5 year lease option. Fully improved on 0.63+/acres. 175+/- feet of street frontage. Ample parking on site. Building for production ad storage with a drive in loading door. Near Sea Isle ice production facility. Rte. 550 connects directly to Rte. 9 servicing Cape May County and Shore Points. Business is NOT for sale.