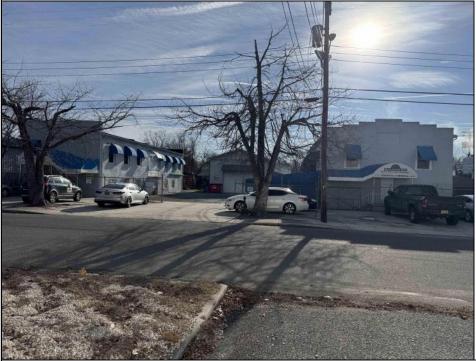

## COMMENTS

INVESTMENT SALE - REAL ESTATE ONLY. 3 existing tenanted buildings. Total area approximately 8,400+/- sf. Long time tenant with a 5 year lease option. Fully improved on 0.63+/acres. 175+/- feet of street frontage. Ample parking on site. Building for production ad storage with a drive in loading door. Near Sea Isle ice production facility. Rte. 550 connects directly to Rte. 9 servicing Cape May County and Shore Points. Business is NOT for sale.