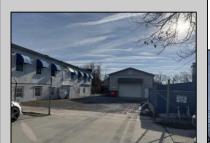

## **COMMENTS**

INVESTMENT SALE - REAL ESTATE ONLY. 3 existing tenanted buildings. Total area approximately 8,400+/- sf. Long time tenant with a 5 year lease option. Fully improved on 0.63+/-acres. 175+/- feet of street frontage. Ample parking on site. Building for production ad storage with a drive in loading door. Near Sea Isle ice production facility. Rte. 550 connects directly to Rte. 9 servicing Cape May County and Shore Points. Business is NOT for sale.