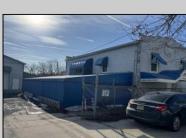

## **COMMENTS**

INVESTMENT SALE - REAL ESTATE ONLY. 3 existing tenanted buildings. Total area approximately 8,400+/- sf. Long time tenant with a 5 year lease option. Fully improved on 0.63+/-acres. 175+/- feet of street frontage. Ample parking on site. Building for production ad storage with a drive in loading door. Near Sea Isle ice production facility. Rte. 550 connects directly to Rte. 9 servicing Cape May County and Shore Points. Business is NOT for sale.