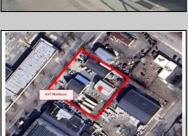

Berger Realty, Inc. 3160 Asbury Avenue Ocean City, NJ 08226 1-877-237-4371 / 609-399-0076 ☑ info@bergerrealty.com

417 Madison Woodbine Borough, NJ 08270

Asking \$395,000.00

## **COMMENTS**

INVESTMENT SALE - REAL ESTATE ONLY. 3 existing tenanted buildings. Total area approximately 8,400+/- sf. Long time tenant with a 5 year lease option. Fully improved on 0.63+/-acres. 175+/- feet of street frontage. Ample parking on site. Building for production ad storage with a drive in loading door. Near Sea Isle ice production facility. Rte. 550 connects directly to Rte. 9 servicing Cape May County and Shore Points. Business is NOT for sale.