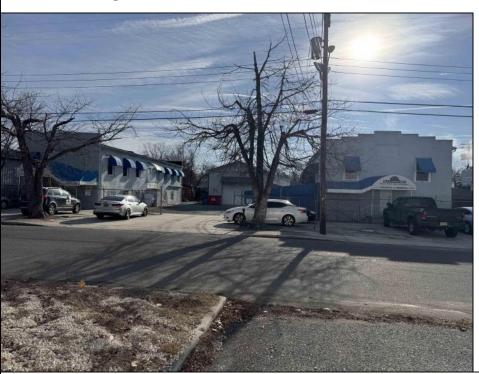

## COMMENTS

INVESTMENT SALE - REAL ESTATE ONLY. 3 existing tenanted buildings. Total area approximately 8,400+/- sf. Long time tenant with a 5 year lease option. Fully improved on 0.63+/-acres. 175+/- feet of street frontage. Ample parking on site. Building for production ad storage with a drive in loading door. Near Sea Isle ice production facility. Rte. 550 connects directly to Rte. 9 servicing Cape May County and Shore Points. Business is NOT for sale.