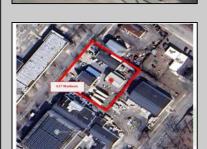

Berger Realty, Inc 1330 Bay Avenue Ocean City, NJ 08226 609-391-1330/609-391-1300

417 Madison Woodbine Borough, NJ 08270

Asking \$395,000.00

## COMMENTS

INVESTMENT SALE - REAL ESTATE ONLY. 3 existing tenanted buildings. Total area approximately 8,400+/- sf. Long time tenant with a 5 year lease option. Fully improved on 0.63+/-acres. 175+/- feet of street frontage. Ample parking on site. Building for production ad storage with a drive in loading door. Near Sea Isle ice production facility. Rte. 550 connects directly to Rte. 9 servicing Cape May County and Shore Points. Business is NOT for sale.