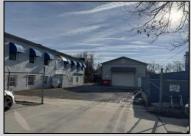

## COMMENTS

INVESTMENT SALE - REAL ESTATE ONLY. 3 existing tenanted buildings. Total area approximately 8,400+/- sf. Long time tenant with a 5 year lease option. Fully improved on 0.63+/-acres. 175+/- feet of street frontage. Ample parking on site. Building for production ad storage with a drive in loading door. Near Sea Isle ice production facility. Rte. 550 connects directly to Rte. 9 servicing Cape May County and Shore Points. Business is NOT for sale.