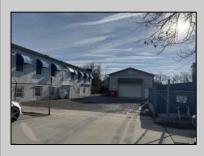

## COMMENTS

INVESTMENT SALE - REAL ESTATE ONLY. 3 existing tenanted buildings. Total area approximately 8,400+/- sf. Long time tenant with a 5 year lease option. Fully improved on 0.63+/acres. 175+/- feet of street frontage. Ample parking on site. Building for production ad storage with a drive in loading door. Near Sea Isle ice production facility. Rte. 550 connects directly to Rte. 9 servicing Cape May County and Shore Points. Business is NOT for sale.