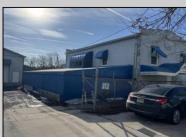

## COMMENTS

INVESTMENT SALE - REAL ESTATE ONLY. 3 existing tenanted buildings. Total area approximately 8,400+/- sf. Long time tenant with a 5 year lease option. Fully improved on 0.63+/acres. 175+/- feet of street frontage. Ample parking on site. Building for production ad storage with a drive in loading door. Near Sea Isle ice production facility. Rte. 550 connects directly to Rte. 9 servicing Cape May County and Shore Points. Business is NOT for sale.