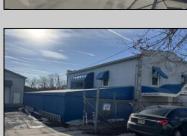

## COMMENTS

INVESTMENT SALE - REAL ESTATE ONLY. 3 existing tenanted buildings. Total area approximately 8,400+/- sf. Long time tenant with a 5 year lease option. Fully improved on 0.63+/acres. 175+/- feet of street frontage. Ample parking on site. Building for production ad storage with a drive in loading door. Near Sea Isle ice production facility. Rte. 550 connects directly to Rte. 9 servicing Cape May County and Shore Points. Business is NOT for sale.