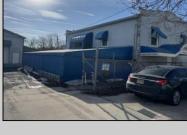

## COMMENTS

INVESTMENT SALE - REAL ESTATE ONLY. 3 existing tenanted buildings. Total area approximately 8,400+/- sf. Long time tenant with a 5 year lease option. Fully improved on 0.63+/acres. 175+/- feet of street frontage. Ample parking on site. Building for production ad storage with a drive in loading door. Near Sea Isle ice production facility. Rte. 550 connects directly to Rte. 9 servicing Cape May County and Shore Points. Business is NOT for sale.