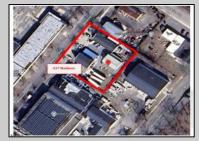

## COMMENTS

INVESTMENT SALE - REAL ESTATE ONLY. 3 existing tenanted buildings. Total area approximately 8,400+/- sf. Long time tenant with a 5 year lease option. Fully improved on 0.63+/acres. 175+/- feet of street frontage. Ample parking on site. Building for production ad storage with a drive in loading door. Near Sea Isle ice production facility. Rte. 550 connects directly to Rte. 9 servicing Cape May County and Shore Points. Business is NOT for sale.