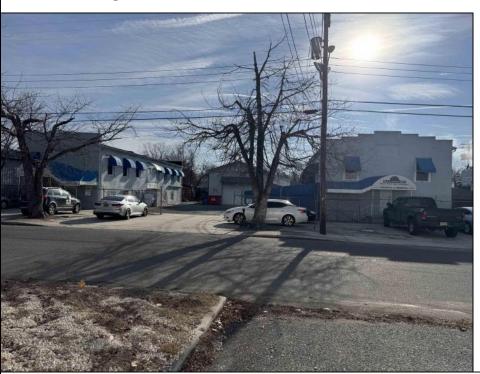

## **COMMENTS**

INVESTMENT SALE - REAL ESTATE ONLY. 3 existing tenanted buildings. Total area approximately 8,400+/- sf. Long time tenant with a 5 year lease option. Fully improved on 0.63+/-acres. 175+/- feet of street frontage. Ample parking on site. Building for production ad storage with a drive in loading door. Near Sea Isle ice production facility. Rte. 550 connects directly to Rte. 9 servicing Cape May County and Shore Points. Business is NOT for sale.