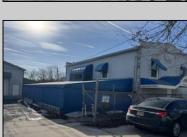

## **COMMENTS**

INVESTMENT SALE - REAL ESTATE ONLY. 3 existing tenanted buildings. Total area approximately 8,400+/- sf. Long time tenant with a 5 year lease option. Fully improved on 0.63+/-acres. 175+/- feet of street frontage. Ample parking on site. Building for production ad storage with a drive in loading door. Near Sea Isle ice production facility. Rte. 550 connects directly to Rte. 9 servicing Cape May County and Shore Points. Business is NOT for sale.