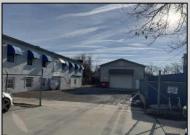

## **COMMENTS**

INVESTMENT SALE - REAL ESTATE ONLY. 3 existing tenanted buildings. Total area approximately 8,400+/- sf. Long time tenant with a 5 year lease option. Fully improved on 0.63+/-acres. 175+/- feet of street frontage. Ample parking on site. Building for production ad storage with a drive in loading door. Near Sea Isle ice production facility. Rte. 550 connects directly to Rte. 9 servicing Cape May County and Shore Points. Business is NOT for sale.