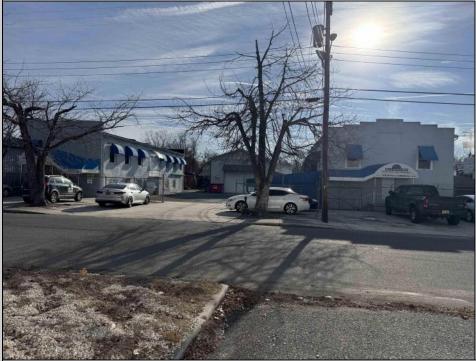

## COMMENTS

INVESTMENT SALE - REAL ESTATE ONLY. 3 existing tenanted buildings. Total area approximately 8,400+/- sf. Long time tenant with a 5 year lease option. Fully improved on 0.63+/acres. 175+/- feet of street frontage. Ample parking on site. Building for production ad storage with a drive in loading door. Near Sea Isle ice production facility. Rte. 550 connects directly to Rte. 9 servicing Cape May County and Shore Points. Business is NOT for sale.