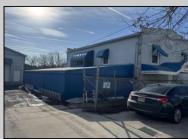

## COMMENTS

INVESTMENT SALE - REAL ESTATE ONLY. 3 existing tenanted buildings. Total area approximately 8,400+/- sf. Long time tenant with a 5 year lease option. Fully improved on 0.63+/acres. 175+/- feet of street frontage. Ample parking on site. Building for production ad storage with a drive in loading door. Near Sea Isle ice production facility. Rte. 550 connects directly to Rte. 9 servicing Cape May County and Shore Points. Business is NOT for sale.