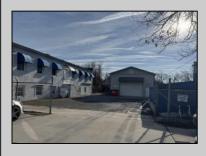

## COMMENTS

INVESTMENT SALE - REAL ESTATE ONLY. 3 existing tenanted buildings. Total area approximately 8,400+/- sf. Long time tenant with a 5 year lease option. Fully improved on 0.63+/acres. 175+/- feet of street frontage. Ample parking on site. Building for production ad storage with a drive in loading door. Near Sea Isle ice production facility. Rte. 550 connects directly to Rte. 9 servicing Cape May County and Shore Points. Business is NOT for sale.