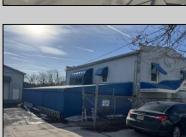

## COMMENTS

INVESTMENT SALE - REAL ESTATE ONLY. 3 existing tenanted buildings. Total area approximately 8,400+/- sf. Long time tenant with a 5 year lease option. Fully improved on 0.63+/-acres. 175+/- feet of street frontage. Ample parking on site. Building for production ad storage with a drive in loading door. Near Sea Isle ice production facility. Rte. 550 connects directly to Rte. 9 servicing Cape May County and Shore Points. Business is NOT for sale.