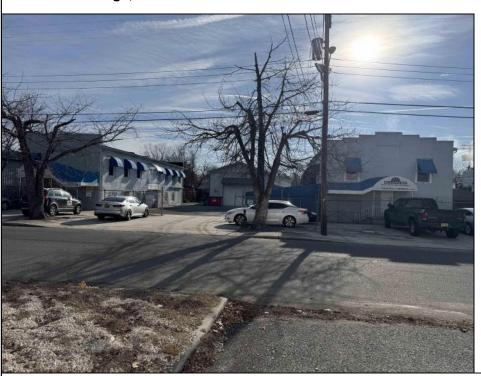

## COMMENTS

INVESTMENT SALE - REAL ESTATE ONLY. 3 existing tenanted buildings. Total area approximately 8,400+/- sf. Long time tenant with a 5 year lease option. Fully improved on 0.63+/-acres. 175+/- feet of street frontage. Ample parking on site. Building for production ad storage with a drive in loading door. Near Sea Isle ice production facility. Rte. 550 connects directly to Rte. 9 servicing Cape May County and Shore Points. Business is NOT for sale.