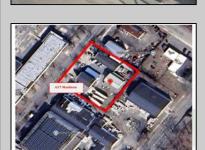

Berger Realty, Inc. 3160 Asbury Avenue Ocean City, NJ 08226 1-877-237-4371 / 609-399-0076 ☑ info@bergerrealty.com

417 Madison Woodbine Borough, NJ 08270

Asking \$395,000.00

## COMMENTS

INVESTMENT SALE - REAL ESTATE ONLY. 3 existing tenanted buildings. Total area approximately 8,400+/- sf. Long time tenant with a 5 year lease option. Fully improved on 0.63+/-acres. 175+/- feet of street frontage. Ample parking on site. Building for production ad storage with a drive in loading door. Near Sea Isle ice production facility. Rte. 550 connects directly to Rte. 9 servicing Cape May County and Shore Points. Business is NOT for sale.