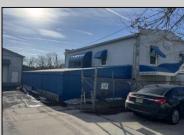

## COMMENTS

INVESTMENT SALE - REAL ESTATE ONLY. 3 existing tenanted buildings. Total area approximately 8,400+/- sf. Long time tenant with a 5 year lease option. Fully improved on 0.63+/acres. 175+/- feet of street frontage. Ample parking on site. Building for production ad storage with a drive in loading door. Near Sea Isle ice production facility. Rte. 550 connects directly to Rte. 9 servicing Cape May County and Shore Points. Business is NOT for sale.