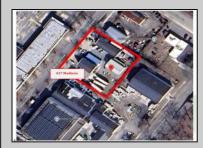

Berger Realty, Inc. 3160 Asbury Avenue Ocean City, NJ 08226 1-877-237-4371 / 609-399-0076 info@bergerrealty.com

417 Madison Woodbine Borough, NJ 08270

Asking \$395,000.00

## COMMENTS

INVESTMENT SALE - REAL ESTATE ONLY. 3 existing tenanted buildings. Total area approximately 8,400+/- sf. Long time tenant with a 5 year lease option. Fully improved on 0.63+/acres. 175+/- feet of street frontage. Ample parking on site. Building for production ad storage with a drive in loading door. Near Sea Isle ice production facility. Rte. 550 connects directly to Rte. 9 servicing Cape May County and Shore Points. Business is NOT for sale.