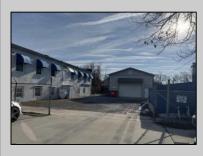

## COMMENTS

INVESTMENT SALE - REAL ESTATE ONLY. 3 existing tenanted buildings. Total area approximately 8,400+/- sf. Long time tenant with a 5 year lease option. Fully improved on 0.63+/acres. 175+/- feet of street frontage. Ample parking on site. Building for production ad storage with a drive in loading door. Near Sea Isle ice production facility. Rte. 550 connects directly to Rte. 9 servicing Cape May County and Shore Points. Business is NOT for sale.