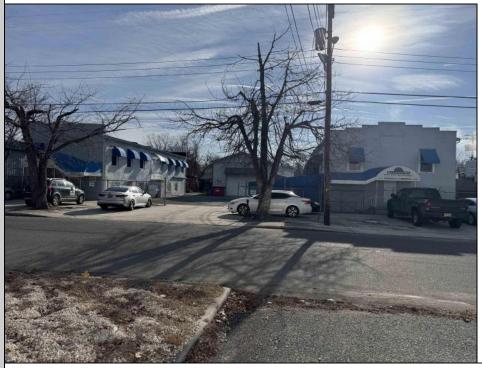

## COMMENTS

INVESTMENT SALE - REAL ESTATE ONLY. 3 existing tenanted buildings. Total area approximately 8,400+/- sf. Long time tenant with a 5 year lease option. Fully improved on 0.63+/acres. 175+/- feet of street frontage. Ample parking on site. Building for production ad storage with a drive in loading door. Near Sea Isle ice production facility. Rte. 550 connects directly to Rte. 9 servicing Cape May County and Shore Points. Business is NOT for sale.