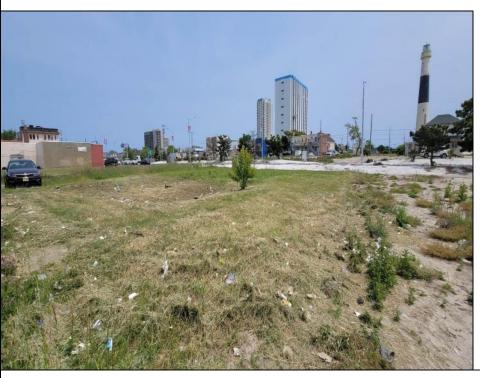

## **COMMENTS**

Don\'t miss this exceptional opportunity to secure prime vacant land in the highly sought-after Atlantic City Inlet! This lot, zoned RM-3 (Multi-Family Medium-Rise Apartment), is perfectly positioned just steps away from the Ocean Casino, a block from the exciting new water park, and a short stroll to the beach and the iconic Atlantic City Boardwalk. Invest now using a less than a Bitcoins. Additionally, consider acquiring the neighboring lot at 40 S Massachusetts. Together, these two lots offer a generous total of 4,025 square feet of potential. Both lots are available for separate purchase, so seize this opportunity while it lasts!