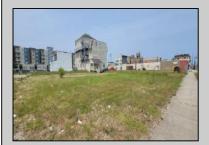

## **COMMENTS**

Don\'t miss this exceptional opportunity to secure prime vacant land in the highly sought-after Atlantic City Inlet! This lot, zoned RM-3 (Multi-Family Medium-Rise Apartment), is perfectly positioned just steps away from the Ocean Casino, a block from the exciting new water park, and a short stroll to the beach and the iconic Atlantic City Boardwalk. Invest now using a less than a Bitcoins. Additionally, consider acquiring the neighboring lot at 40 S Massachusetts. Together, these two lots offer a generous total of 4,025 square feet of potential. Both lots are available for separate purchase, so seize this opportunity while it lasts!