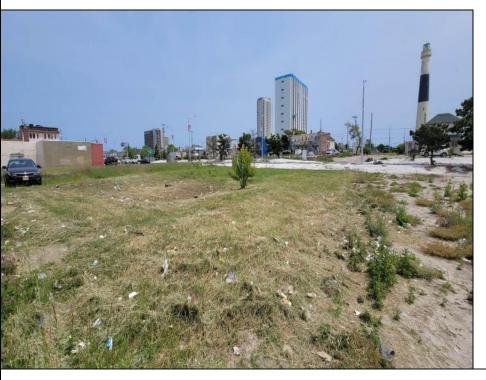

## **COMMENTS**

Don\'t miss this exceptional opportunity to secure prime vacant land in the highly sought-after Atlantic City Inlet! This lot, zoned RM-3 (Multi-Family Medium-Rise Apartment), is perfectly positioned just steps away from the Ocean Casino, a block from the exciting new water park, and a short stroll to the beach and the iconic Atlantic City Boardwalk. Invest now using a less than a Bitcoins. Additionally, consider acquiring the neighboring lot at 40 S Massachusetts. Together, these two lots offer a generous total of 4,025 square feet of potential. Both lots are available for separate purchase, so seize this opportunity while it lasts!