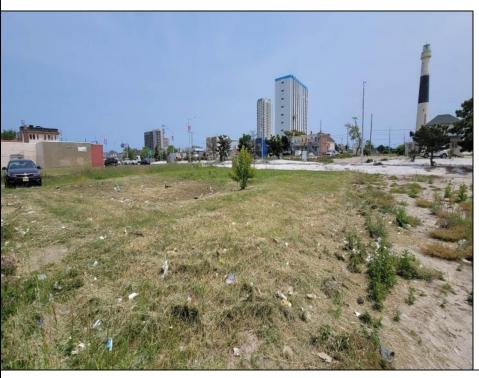

## **COMMENTS**

Don\'t miss this exceptional opportunity to secure prime vacant land in the highly sought-after Atlantic City Inlet! This lot, zoned RM-3 (Multi-Family Medium-Rise Apartment), is perfectly positioned just steps away from the Ocean Casino, a block from the exciting new water park, and a short stroll to the beach and the iconic Atlantic City Boardwalk. Invest now using a less than a Bitcoins. Additionally, consider acquiring the neighboring lot at 40 S Massachusetts. Together, these two lots offer a generous total of 4,025 square feet of potential. Both lots are available for separate purchase, so seize this opportunity while it lasts!