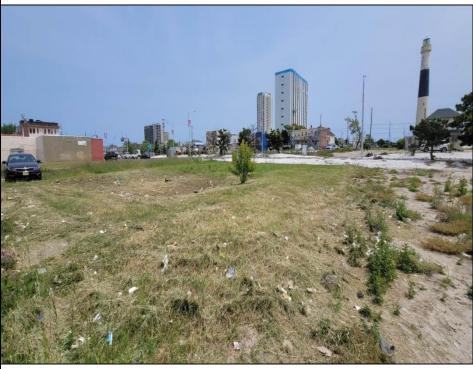

## COMMENTS

Don\'t miss this exceptional opportunity to secure prime vacant land in the highly sought-after Atlantic City Inlet! This lot, zoned RM-3 (Multi-Family Medium-Rise Apartment), is perfectly positioned just steps away from the Ocean Casino, a block from the exciting new water park, and a short stroll to the beach and the iconic Atlantic City Boardwalk. Invest now using a less than a Bitcoins. Additionally, consider acquiring the neighboring lot at 40 S Massachusetts. Together, these two lots offer a generous total of 4,025 square feet of potential. Both lots are available for separate purchase, so seize this opportunity while it lasts!