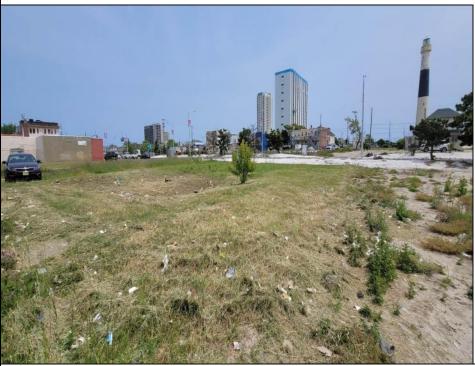

## COMMENTS

Don't miss this exceptional opportunity to secure prime vacant land in the highly sought-after Atlantic City Inlet! This lot, zoned RM-3 (Multi-Family Medium-Rise Apartment), is perfectly positioned just steps away from the Ocean Casino, a block from the exciting new water park, and a short stroll to the beach and the iconic Atlantic City Boardwalk. Invest now using a less than a Bitcoins. Additionally, consider acquiring the neighboring lot at 40 S Massachusetts. Together, these two lots offer a generous total of 4,025 square feet of potential. Both lots are available for separate purchase, so seize this opportunity while it lasts!