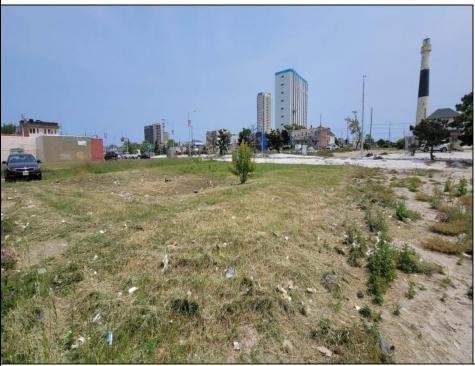

## COMMENTS

Don\'t miss this exceptional opportunity to secure prime vacant land in the highly sought-after Atlantic City Inlet! This lot, zoned RM-3 (Multi-Family Medium-Rise Apartment), is perfectly positioned just steps away from the Ocean Casino, a block from the exciting new water park, and a short stroll to the beach and the iconic Atlantic City Boardwalk. Invest now using a less than a Bitcoins. Additionally, consider acquiring the neighboring lot at 40 S Massachusetts. Together, these two lots offer a generous total of 4,025 square feet of potential. Both lots are available for separate purchase, so seize this opportunity while it lasts!