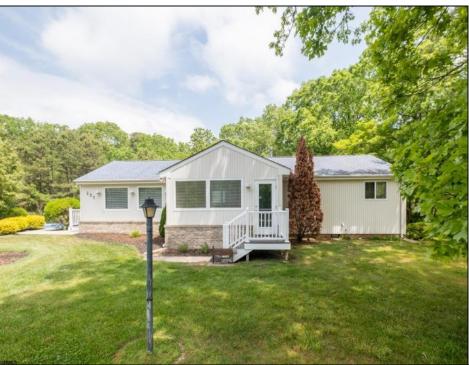

## **COMMENTS**

Meticulously kept, 1400 square foot professional office, zoned Commercial, conveniently located minutes from the Garden State Parkway. This building has 5 private offices, all currently occupied, with a shared waiting area, kitchenette, and restroom.

| PROPERTY DETAILS                     |                       |                                 |                                             |
|--------------------------------------|-----------------------|---------------------------------|---------------------------------------------|
| Exterior<br>Vinyl                    | ParkingGarage<br>None | OtherRooms<br>Primary BR on 1st | InteriorFeatures<br>floor Handicap Features |
| Heating<br>Forced Air<br>Gas-Natural | Cooling<br>Central    | HotWater<br>Gas                 | Water<br>Public                             |