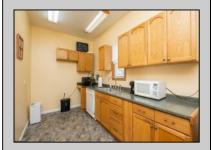

## **COMMENTS**

Meticulously kept, 1400 square foot professional office, zoned Commercial, conveniently located minutes from the Garden State Parkway. This building has 5 private offices, all currently occupied, with a shared waiting area, kitchenette, and restroom.