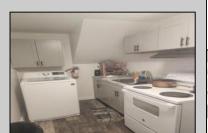

## **COMMENTS**

Don\'t miss a great investment in Atlantic City, Bungalow Park area, three bedroom two story home has a newer roof( lease then two years old), sided, windows, front door, back door and both storm doors are all under 2 years old, two radiators and Vinyl flooring downstairs are also under two years of age, newer kitchen cabinets. All six panel doors upstairs have been replaced less then two years ago, all three bedrooms and bathroom upstairs. Low tax\'s, don\'t wait until

| its to late!!                                                           |                                                        |                       |                                                |
|-------------------------------------------------------------------------|--------------------------------------------------------|-----------------------|------------------------------------------------|
| PROPERTY DETAILS                                                        |                                                        |                       |                                                |
| Exterior<br>Brick<br>Stucco                                             | OutsideFeatures<br>Porch                               | ParkingGarage<br>None | OtherRooms<br>Breakfast Nook<br>Dining Area    |
| AppliancesIncluded<br>Dryer<br>Electric Stove<br>Refrigerator<br>Washer | AlsoIncluded<br>Blinds<br>Curtains<br>Drapes<br>Shades | Basement<br>Slab      | Heating<br>Oil<br>Radiator<br>Underground Tank |
| Cooling                                                                 | HotWater<br>Oil                                        | Water<br>Public       | Sewer<br>Public Sewer                          |