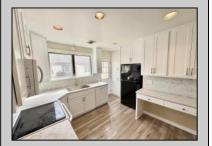

## **COMMENTS**

BETTER HURRY! Not much in this town, this fine bike path location, or this reasonable price range. Vacant and ready for immediate action. Needs a bit of exterior updating...but the newer kitchen, very functional floorplan, gas ht and central air, large living room & dining room combination. This home has added value features including one-car garage, convenient powder room, large pull-down storage attic and sundrenched southern exposure backyard. So, you put a little TLC and cosmetic investment, and you enjoy among Northfield\'s finest streets, neighborhood and convenient bike path location (only couple blocks to K-8 community school)!!

PROPERTY DETAILS

Exterior OutsideFeatures ParkingGarage OtherRooms
Vinyl Deck Attached Garage Dining Area
Sidewalks One Car Primary BR on 1st floor
Storage Attic

AppliancesIncluded Basement Heating Cooling
Dishwasher Crawl Space Forced Air Central
Dryer