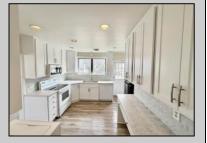

## **COMMENTS**

BETTER HURRY! Not much in this town, this fine bike path location, or this reasonable price range. Vacant and ready for immediate action. Needs a bit of exterior updating...but the newer kitchen, very functional floorplan, gas ht and central air, large living room & dining room combination. This home has added value features including one-car garage, convenient powder room, large pull-down storage attic and sundrenched southern exposure backyard. So, you put a little TLC and cosmetic investment, and you enjoy among Northfield\'s finest streets, neighborhood and convenient bike path location (only couple blocks to K-8 community school)!!

PROPERTY DETAILS

Exterior OutsideFeatures ParkingGarage OtherRooms
Vinyl Deck Attached Garage Dining Area
Sidewalks One Car Primary BR on 1st floor
Storage Attic

AppliancesIncluded Basement Heating Cooling
Dishwasher Crawl Space Forced Air Central
Dryer