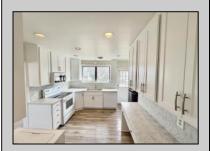

## **COMMENTS**

BETTER HURRY! Not much in this town, this fine bike path location, or this reasonable price range. Vacant and ready for immediate action. Needs a bit of exterior updating...but the newer kitchen, very functional floorplan, gas ht and central air, large living room & dining room combination. This home has added value features including one-car garage, convenient powder room, large pull-down storage attic and sundrenched southern exposure backyard. So, you put a little TLC and cosmetic investment, and you enjoy among Northfield\'s finest streets, neighborhood and convenient bike path location (only couple blocks to K-8 community school)!!

## PROPERTY DETAILS

| Exterior | OutsideFeatures | ParkingGarage   | OtherRooms              |
|----------|-----------------|-----------------|-------------------------|
| Vinyl    | Deck            | Attached Garage | Dining Area             |
|          | Sidewalks       | One Car         | Primary BR on 1st floor |
|          |                 |                 | Storage Attic           |