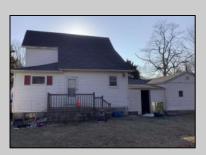

## **COMMENTS**

New roof and new septic tank to be installed soon. Three bedrooms and 3 bathrooms this home is ready for its next owner. Downstairs has been recently painted and half of kitchen cabinets have been replaced. 100 x 150 wooded lot that has a detached shed with electric. Shed has many options to maximize its usage. This home needs a little TLC but has potential. Schedule your showing today.

| PROPERTY DETAILS                                                    |                                              |                  |                         |
|---------------------------------------------------------------------|----------------------------------------------|------------------|-------------------------|
| Exterior                                                            | OutsideFeatures                              | ParkingGarage    | OtherRooms              |
| Vinyl                                                               | Shed                                         | None             | Primary BR on 1st floor |
| InteriorFeatures<br>Carbon Monoxide<br>Detector<br>Smoke/Fire Alarm | AlsoIncluded<br>Blinds<br>Curtains<br>Shades | Basement<br>Full | Heating<br>Gas-Natural  |
| Cooling                                                             | HotWater                                     | Water            | Sewer                   |
| Central                                                             | Gas                                          | Public           | Septic                  |