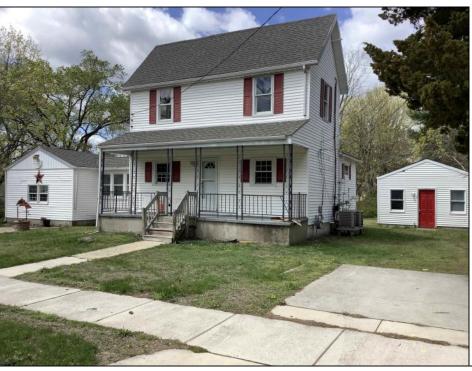

## **COMMENTS**

New roof and new septic tank to be installed soon. Three bedrooms and 3 bathrooms this home is ready for its next owner. Downstairs has been recently painted and half of kitchen cabinets have been replaced. 100 x 150 wooded lot that has a detached shed with electric. Shed has many options to maximize its usage. This home needs a little TLC but has potential. Schedule your showing today.

| PROPERTY DETAILS                                                    |                                              |                  |                         |
|---------------------------------------------------------------------|----------------------------------------------|------------------|-------------------------|
| Exterior                                                            | OutsideFeatures                              | ParkingGarage    | OtherRooms              |
| Vinyl                                                               | Shed                                         | None             | Primary BR on 1st floor |
| InteriorFeatures<br>Carbon Monoxide<br>Detector<br>Smoke/Fire Alarm | AlsoIncluded<br>Blinds<br>Curtains<br>Shades | Basement<br>Full | Heating<br>Gas-Natural  |
| Cooling                                                             | HotWater                                     | Water            | Sewer                   |
| Central                                                             | Gas                                          | Public           | Septic                  |