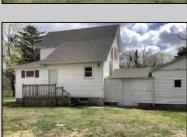

## **COMMENTS**

New roof and new septic tank to be installed soon. Three bedrooms and 3 bathrooms this home is ready for its next owner. Downstairs has been recently painted and half of kitchen cabinets have been replaced. 100 x 150 wooded lot that has a detached shed with electric. Shed has many options to maximize its usage. This home needs a little TLC but has potential. Schedule your showing today.