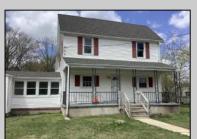

## **COMMENTS**

New roof and new septic tank to be installed soon. Three bedrooms and 3 bathrooms this home is ready for its next owner. Downstairs has been recently painted and half of kitchen cabinets have been replaced. 100 x 150 wooded lot that has a detached shed with electric. Shed has many options to maximize its usage. This home needs a little TLC but has potential. Schedule your showing today.