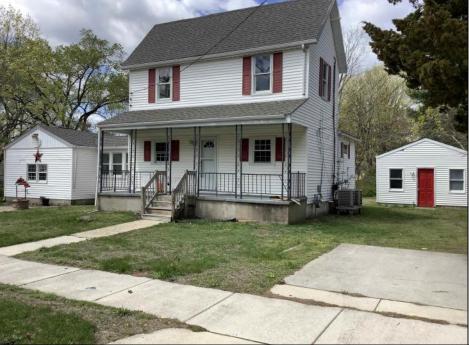

## COMMENTS

New roof and new septic tank to be installed soon. Three bedrooms and 3 bathrooms this home is ready for its next owner. Downstairs has been recently painted and half of kitchen cabinets have been replaced. 100 x 150 wooded lot that has a detached shed with electric. Shed has many options to maximize its usage. This home needs a little TLC but has potential. Schedule your showing today.