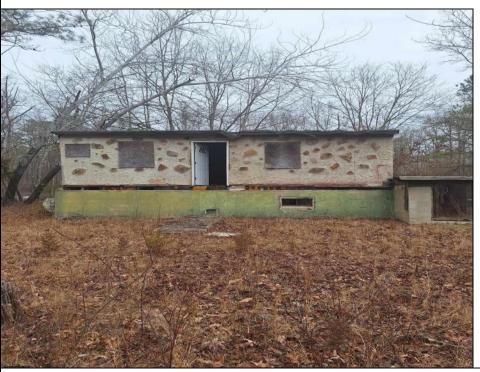

## COMMENTS

LAND VALUE ONLY! 4.85 ACRES!! Secluded lot and street. House needs to be rehabbed or torn down. Buyer can go off of existing floorplan or build a new home of your dreams. Please do your own due diligence with the city and Pinelands to build. There is an additional modular/mobile home on the property in the rear along with 2 additional sheds. Do not enter the house. Seller has no knowledge on the number of bedrooms or bathrooms. 638 sq. ft per tax records. Great value in Land!!