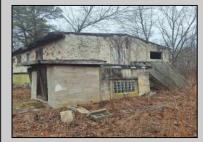

## COMMENTS

LAND VALUE ONLY! 4.85 ACRES!! Secluded lot and street. House needs to be rehabbed or torn down. Buyer can go off of existing floorplan or build a new home of your dreams. Please do your own due diligence with the city and Pinelands to build. There is an additional modular/mobile home on the property in the rear along with 2 additional sheds. Do not enter the house. Seller has no knowledge on the number of bedrooms or bathrooms. 638 sq. ft per tax records. Great value in Land!!