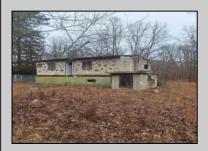

## COMMENTS

LAND VALUE ONLY! 4.85 ACRES!! Secluded lot and street. House needs to be rehabbed or torn down. Buyer can go off of existing floorplan or build a new home of your dreams. Please do your own due diligence with the city and Pinelands to build. There is an additional modular/mobile home on the property in the rear along with 2 additional sheds. Do not enter the house. Seller has no knowledge on the number of bedrooms or bathrooms. 638 sq. ft per tax records. Great value in Land!!