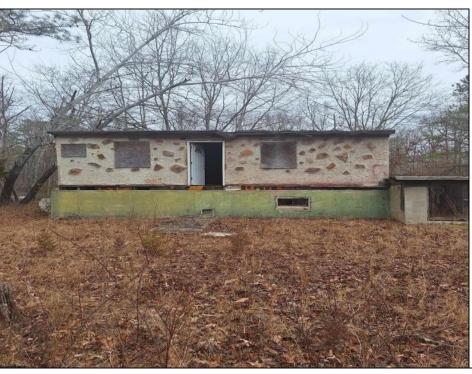

## **COMMENTS**

LAND VALUE ONLY! 4.85 ACRES!! Secluded lot and street. House needs to be rehabbed or torn down. Buyer can go off of existing floorplan or build a new home of your dreams. Please do your own due diligence with the city and Pinelands to build. There is an additional modular/mobile home on the property in the rear along with 2 additional sheds. Do not enter the house. Seller has no knowledge on the number of bedrooms or bathrooms. 638 sq. ft per tax records. Great value in Land!!