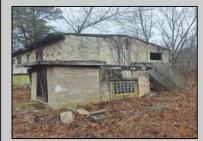

## COMMENTS

LAND VALUE ONLY! 4.85 ACRES!! Secluded lot and street. House needs to be rehabbed or torn down. Buyer can go off of existing floorplan or build a new home of your dreams. Please do your own due diligence with the city and Pinelands to build. There is an additional modular/mobile home on the property in the rear along with 2 additional sheds. Do not enter the house. Seller has no knowledge on the number of bedrooms or bathrooms. 638 sq. ft per tax records. Great value in Land!!