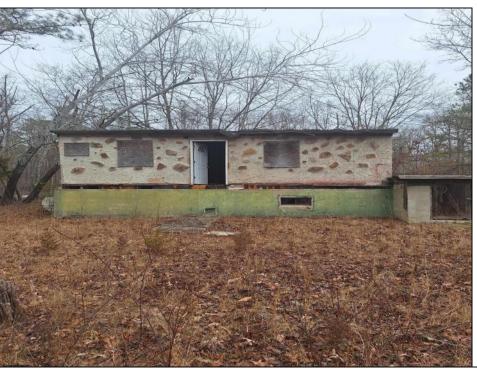

## COMMENTS

LAND VALUE ONLY! 4.85 ACRES!! Secluded lot and street. House needs to be rehabbed or torn down. Buyer can go off of existing floorplan or build a new home of your dreams. Please do your own due diligence with the city and Pinelands to build. There is an additional modular/mobile home on the property in the rear along with 2 additional sheds. Do not enter the house. Seller has no knowledge on the number of bedrooms or bathrooms. 638 sq. ft per tax records. Great value in Land!!