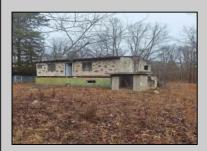

## COMMENTS

LAND VALUE ONLY! 4.85 ACRES!! Secluded lot and street. House needs to be rehabbed or torn down. Buyer can go off of existing floorplan or build a new home of your dreams. Please do your own due diligence with the city and Pinelands to build. There is an additional modular/mobile home on the property in the rear along with 2 additional sheds. Do not enter the house. Seller has no knowledge on the number of bedrooms or bathrooms. 638 sq. ft per tax records. Great value in Land!!