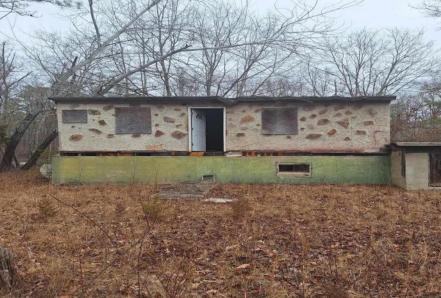

## **COMMENTS**

LAND VALUE ONLY! 4.85 ACRES!! Secluded lot and street. House needs to be rehabbed or torn down. Buyer can go off of existing floorplan or build a new home of your dreams. Please do your own due diligence with the city and Pinelands to build. There is an additional modular/mobile home on the property in the rear along with 2 additional sheds. Do not enter the house. Seller has no knowledge on the number of bedrooms or bathrooms. 638 sq. ft per tax records. Great value in Land!!