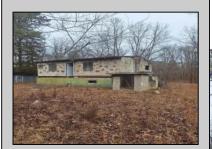

## **COMMENTS**

LAND VALUE ONLY! 4.85 ACRES!! Secluded lot and street. House needs to be rehabbed or torn down. Buyer can go off of existing floorplan or build a new home of your dreams. Please do your own due diligence with the city and Pinelands to build. There is an additional modular/mobile home on the property in the rear along with 2 additional sheds. Do not enter the house. Seller has no knowledge on the number of bedrooms or bathrooms. 638 sq. ft per tax records. Great value in Land!!