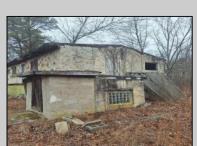

## **COMMENTS**

LAND VALUE ONLY! 4.85 ACRES!! Secluded lot and street. House needs to be rehabbed or torn down. Buyer can go off of existing floorplan or build a new home of your dreams. Please do your own due diligence with the city and Pinelands to build. There is an additional modular/mobile home on the property in the rear along with 2 additional sheds. Do not enter the house. Seller has no knowledge on the number of bedrooms or bathrooms. 638 sq. ft per tax records. Great value in Land!!