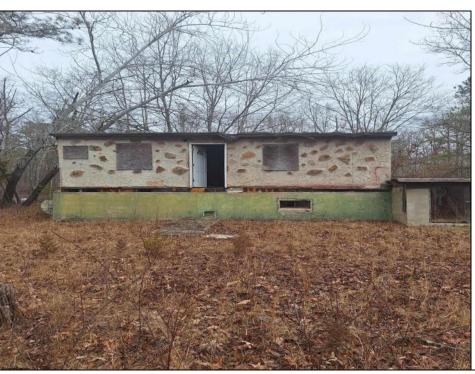

## **COMMENTS**

LAND VALUE ONLY! 4.85 ACRES!! Secluded lot and street. House needs to be rehabbed or torn down. Buyer can go off of existing floorplan or build a new home of your dreams. Please do your own due diligence with the city and Pinelands to build. There is an additional modular/mobile home on the property in the rear along with 2 additional sheds. Do not enter the house. Seller has no knowledge on the number of bedrooms or bathrooms. 638 sq. ft per tax records. Great value in Land!!