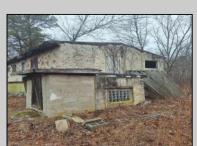

## **COMMENTS**

LAND VALUE ONLY! 4.85 ACRES!! Secluded lot and street. House needs to be rehabbed or torn down. Buyer can go off of existing floorplan or build a new home of your dreams. Please do your own due diligence with the city and Pinelands to build. There is an additional modular/mobile home on the property in the rear along with 2 additional sheds. Do not enter the house. Seller has no knowledge on the number of bedrooms or bathrooms. 638 sq. ft per tax records. Great value in Land!!