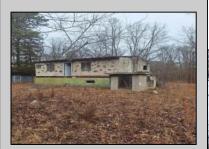

## **COMMENTS**

LAND VALUE ONLY! 4.85 ACRES!! Secluded lot and street. House needs to be rehabbed or torn down. Buyer can go off of existing floorplan or build a new home of your dreams. Please do your own due diligence with the city and Pinelands to build. There is an additional modular/mobile home on the property in the rear along with 2 additional sheds. Do not enter the house. Seller has no knowledge on the number of bedrooms or bathrooms. 638 sq. ft per tax records. Great value in Land!!