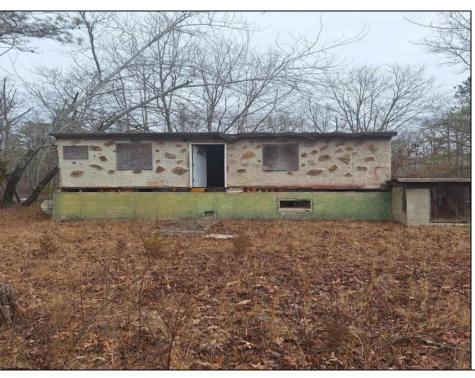

## **COMMENTS**

LAND VALUE ONLY! 4.85 ACRES!! Secluded lot and street. House needs to be rehabbed or torn down. Buyer can go off of existing floorplan or build a new home of your dreams. Please do your own due diligence with the city and Pinelands to build. There is an additional modular/mobile home on the property in the rear along with 2 additional sheds. Do not enter the house. Seller has no knowledge on the number of bedrooms or bathrooms. 638 sq. ft per tax records. Great value in Land!!