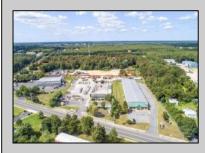

## 1333 Doughty Rd Egg Harbor Township, NJ 08234

Asking \$2,199,000.00

## COMMENTS

Exciting Business Opportunity Available: Established Landscape Supply Yard for Sale, including Real Estate. This well-established landscape supply business, coupled with valuable acreage, is now on the market. Strategically located for convenient access to all shore points—North, South, East, and West—the property offers significant potential for growth and success. Serious inquiries may benefit from seller financing, subject to the approval of qualified buyers with a minimum down payment of 50%. Please note that the seller reserves the right to evaluate the buyer's qualifications and business experience to ensure a mutually beneficial transaction. SERIOUS INQUIRES ONLY