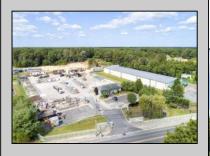

## 1333 Doughty Rd Egg Harbor Township, NJ 08234

Asking \$2,199,000.00

## COMMENTS

Exciting Business Opportunity Available: Established Landscape Supply Yard for Sale, including Real Estate. This well-established landscape supply business, coupled with valuable acreage, is now on the market. Strategically located for convenient access to all shore points—North, South, East, and West—the property offers significant potential for growth and success. Serious inquiries may benefit from seller financing, subject to the approval of qualified buyers with a minimum down payment of 50%. Please note that the seller reserves the right to evaluate the buyer's qualifications and business experience to ensure a mutually beneficial transaction. SERIOUS INQUIRES ONLY