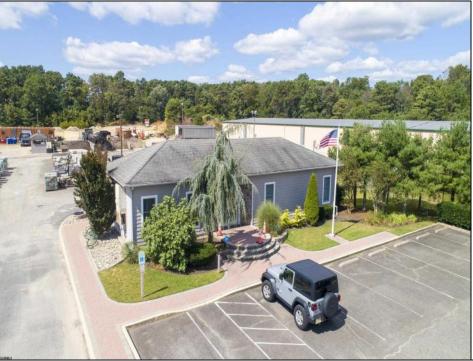

## 1333 Doughty Rd Egg Harbor Township, NJ 08234

Asking \$2,199,000.00

## COMMENTS

Exciting Business Opportunity Available: Established Landscape Supply Yard for Sale, including Real Estate. This well-established landscape supply business, coupled with valuable acreage, is now on the market. Strategically located for convenient access to all shore points—North, South, East, and West—the property offers significant potential for growth and success. Serious inquiries may benefit from seller financing, subject to the approval of qualified buyers with a minimum down payment of 50%. Please note that the seller reserves the right to evaluate the buyer's qualifications and business experience to ensure a mutually beneficial transaction. SERIOUS INQUIRES ONLY