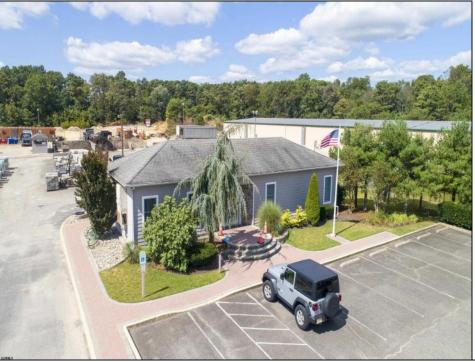

## 1333 Doughty Rd Egg Harbor Township, NJ 08234

Asking \$2,199,000.00

## COMMENTS

Exciting Business Opportunity Available: Established Landscape Supply Yard for Sale, including Real Estate. This well-established landscape supply business, coupled with valuable acreage, is now on the market. Strategically located for convenient access to all shore points—North, South, East, and West—the property offers significant potential for growth and success. Serious inquiries may benefit from seller financing, subject to the approval of qualified buyers with a minimum down payment of 50%. Please note that the seller reserves the right to evaluate the buyer's qualifications and business experience to ensure a mutually beneficial transaction. SERIOUS INQUIRES ONLY