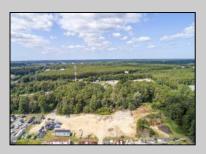

## 1333 Doughty Rd Egg Harbor Township, NJ 08234

## **COMMENTS**

Exciting Business Opportunity Available: Established Landscape Supply Yard for Sale, including Real Estate. This well-established landscape supply business, coupled with valuable acreage, is now on the market. Strategically located for convenient access to all shore points—North, South, East, and West—the property offers significant potential for growth and success. Serious inquiries may benefit from seller financing, subject to the approval of qualified buyers with a minimum down payment of 50%. Please note that the seller reserves the right to evaluate the buyer's qualifications and business experience to ensure a mutually beneficial transaction. SERIOUS INQUIRES ONLY