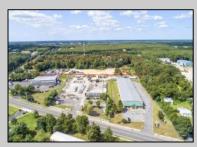

## 1333 Doughty Rd Egg Harbor Township, NJ 08234

## **COMMENTS**

Exciting Business Opportunity Available: Established Landscape Supply Yard for Sale, including Real Estate. This well-established landscape supply business, coupled with valuable acreage, is now on the market. Strategically located for convenient access to all shore points—North, South, East, and West—the property offers significant potential for growth and success. Serious inquiries may benefit from seller financing, subject to the approval of qualified buyers with a minimum down payment of 50%. Please note that the seller reserves the right to evaluate the buyer's qualifications and business experience to ensure a mutually beneficial transaction. SERIOUS INQUIRES ONLY