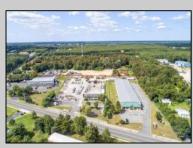

## 1333 Doughty Rd Egg Harbor Township, NJ 08234

## **COMMENTS**

Exciting Business Opportunity Available: Established Landscape Supply Yard for Sale, including Real Estate. This well-established landscape supply business, coupled with valuable acreage, is now on the market. Strategically located for convenient access to all shore points—North, South, East, and West—the property offers significant potential for growth and success. Serious inquiries may benefit from seller financing, subject to the approval of qualified buyers with a minimum down payment of 50%. Please note that the seller reserves the right to evaluate the buyer's qualifications and business experience to ensure a mutually beneficial transaction. SERIOUS INQUIRES ONLY