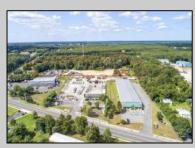

## 1333 Doughty Rd Egg Harbor Township, NJ 08234

## **COMMENTS**

Exciting Business Opportunity Available: Established Landscape Supply Yard for Sale, including Real Estate. This well-established landscape supply business, coupled with valuable acreage, is now on the market. Strategically located for convenient access to all shore points—North, South, East, and West—the property offers significant potential for growth and success. Serious inquiries may benefit from seller financing, subject to the approval of qualified buyers with a minimum down payment of 50%. Please note that the seller reserves the right to evaluate the buyer's qualifications and business experience to ensure a mutually beneficial transaction. SERIOUS INQUIRES ONLY