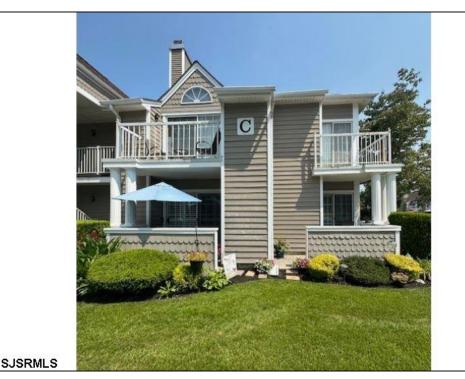

## 550 Central Linwood, NJ 08221

Asking \$335,000.00

COMMENTS

Bright and airy second floor end unit in desirable 50+ adult community, yes 50+ not 55+. This condo overlooks the tennis, basketball and shuffleboard courts. A few steps for the clubhouse and pool. Cozy gas log double sided fireplace between the second bedroom and the living room. Catheral ceilings, beautiful custom shutters, two decks to enjoy the tranquility of the community with a friend or just a cup of coffee. Master bathroom completely remodeled only one year ago. Take a short walk to Central Square for lunch, shopping, or stop by the Barista for a great cup of coffee.