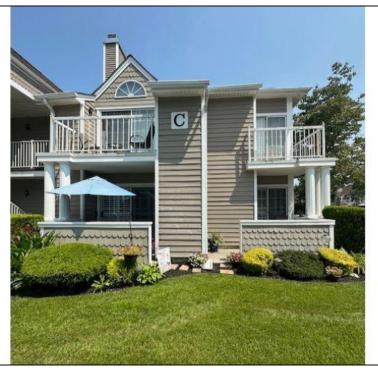

## COMMENTS

Bright and airy second floor end unit in desirable 50+ adult community, yes 50+ not 55+. This condo overlooks the tennis, basketball and shuffleboard courts. A few steps for the clubhouse and pool. Cozy gas log double sided fireplace between the second bedroom and the living room. Catheral ceilings, beautiful custom shutters, two decks to enjoy the tranquility of the community with a friend or just a cup of coffee. Master bathroom completely remodeled only one year ago. Take a short walk to Central Square for lunch, shopping, or stop by the Barista for a great cup of coffee.