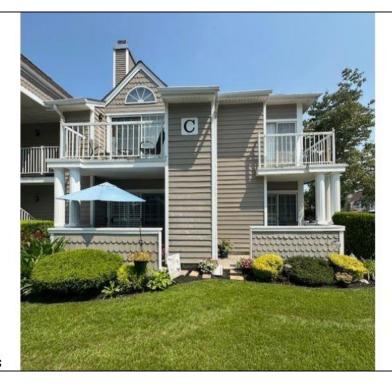

## 550 Central Linwood, NJ 08221

## COMMENTS

Bright and airy second floor end unit in desirable 50+ adult community, yes 50+ not 55+. This condo overlooks the tennis, basketball and shuffleboard courts. A few steps for the clubhouse and pool. Cozy gas log double sided fireplace between the second bedroom and the living room. Catheral ceilings, beautiful custom shutters, two decks to enjoy the tranquility of the community with a friend or just a cup of coffee. Master bathroom completely remodeled only one year ago. Take a short walk to Central Square for lunch, shopping, or stop by the Barista for a great cup of coffee.