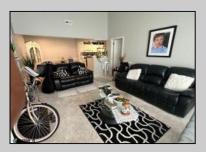

## COMMENTS

Bright and airy second floor end unit in desirable 50+ adult community, yes 50+ not 55+. This condo overlooks the tennis, basketball and shuffleboard courts. A few steps for the clubhouse and pool. Cozy gas log double sided fireplace between the second bedroom and the living room. Catheral ceilings, beautiful custom shutters, two decks to enjoy the tranquility of the community with a friend or just a cup of coffee. Master bathroom completely remodeled only one year ago. Take a short walk to Central Square for lunch, shopping, or stop by the Barista for a great cup of coffee.