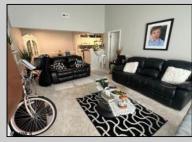

## COMMENTS

Bright and airy second floor end unit in desirable 50+ adult community, yes 50+ not 55+. This condo overlooks the tennis, basketball and shuffleboard courts. A few steps for the clubhouse and pool. Cozy gas log double sided fireplace between the second bedroom and the living room. Catheral ceilings, beautiful custom shutters, two decks to enjoy the tranquility of the community with a friend or just a cup of coffee. Master bathroom completely remodeled only one year ago. Take a short walk to Central Square for lunch, shopping, or stop by the Barista for a great cup of coffee.